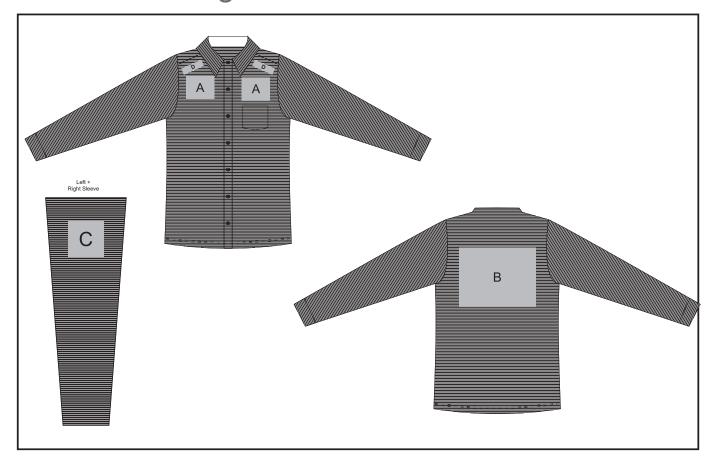

# **Branding Options:**

## **Position A**

- 1. Embroidery (EMB) 9 colours Size: 100mm wide x 80mm high
- 2. Screen Print (SA) 1 colours Size: 100mm wide x 80mm high
- 3. Digital Transfer Clothing (DTC) Full colour Size: 100mm wide x 80mm high

## **Position C**

- 1. Embroidery (EMB) 9 colours Size: 80mm diameter
- 2. Screen Print (SA) 1 colours Size: 60mm wide x 60mm high
- 3. Digital Transfer Clothing (DTC) Full colour Size: 80mm wide x 80mm high

#### **Position B**

- 1. Embroidery (EMB) 9 colours Size: 200mm wide x 200mm high
- 2. Screen Print (SA) 1 colours Size: 260mm wide x 200mm high
- 3. Digital Transfer Clothing (DTC) Full colour Size: 210mm wide x 148mm high